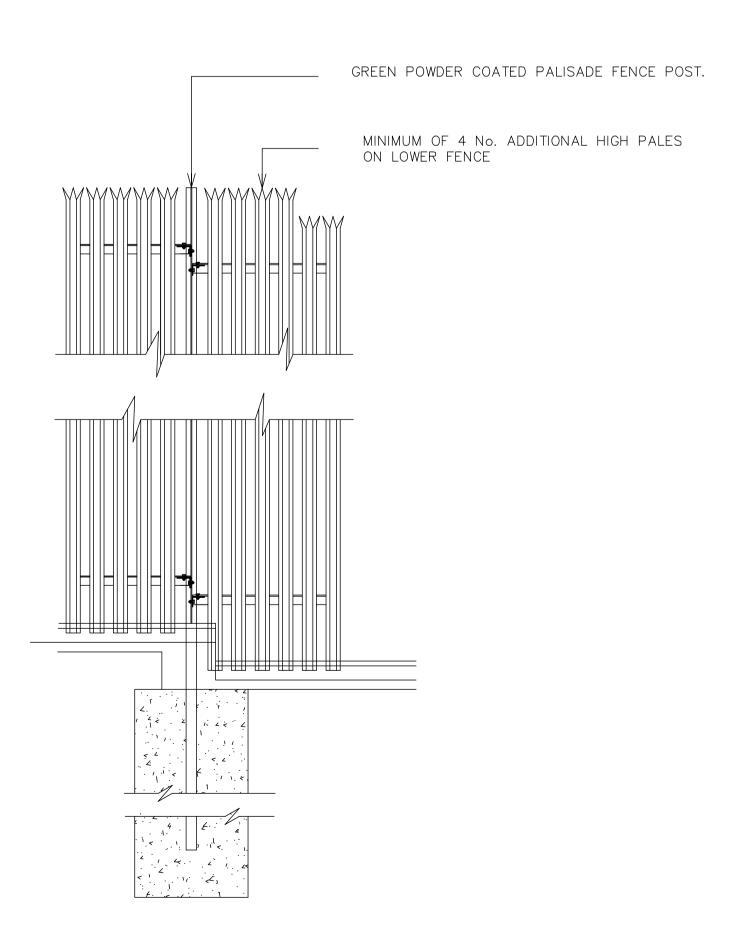

## **STEP(S) IN PALISADE FENCE**

DEPTH OF STEP TO BE AGREED ON SITE, BUT NOT GREATER THAN 200mm NOTE: - ADDITIONAL HIGH PALES ON LOWER FENCE.

0.5m 1.0m 1.5m 2.0m

COPYRIGHT @ ESBI ENGINEERING & FACILITY MANAGEMENT LIMITED. All rights reserved. No part of this work may be modified or reproduced or copied in any form or by any means - graphic, electronic or mechanical, including photocopying, recording, taping or information-and-retrieval system, or used for any purpose other than its designate