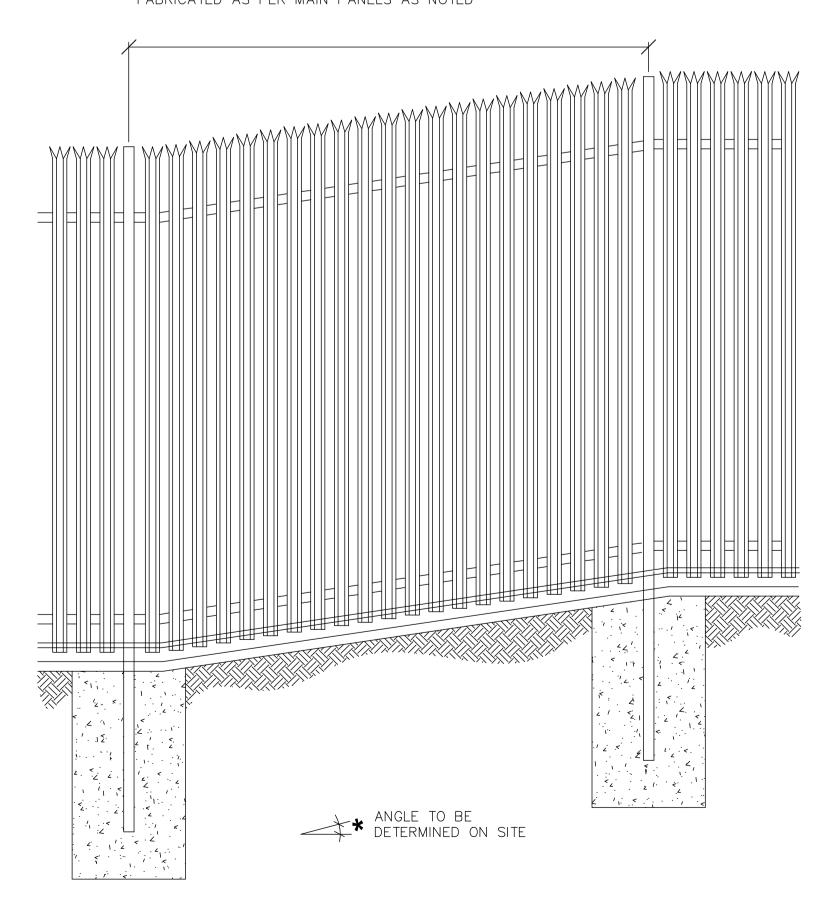

## **ELEVATION OF FENCE**

THIS SECTION OF FENCING TO BE WELDED CONSTRUCTION. FABRICATED AS PER MAIN PANELS AS NOTED

**ELEVATION TO TYPICAL SLOPED SECTION OF FENCING** 